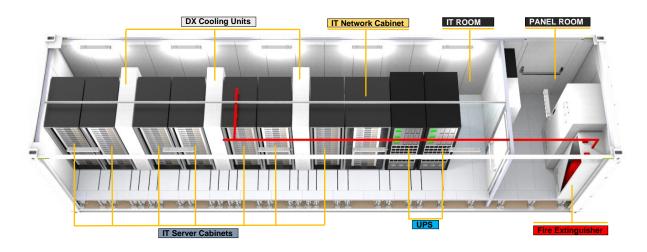

# Introduction

The Mobile Data Center (FDC) is the total solution includes air conditioning, lighting, fire extinguishing, access control, power backup and rack cabinets. System is TierIII compliant.

The FDC is scallable; the size of Data Center can be tailored by adding same container side by side as per requirement. The solution is also movable; can be located to other places.

#### **IT Capacity**

- Up to 6kW per Enclosure
- Up to 8 Racks

#### **Uninterrupted Power**

- 60+60 kVA Modular UPS, (N+N) Configuration
- Low energy consumption, high efficiency
- Easy installation, long battery life

#### Cooling

- Three In-Row Cooling Unit
- N+1 Configuration
- Fully insulated container is not affected by external environment

#### **Systems**

- Gas-Based Environmentally Friendly Agent for Fire Suspression
- Biometric Access Controls
- Motion Dedection and Sensor-Based Alarm Notification